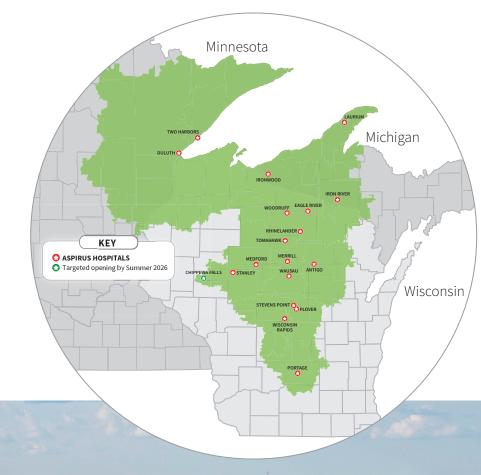

## Redefining Health Care

Uplifting rural communities.

Aspirus Health is a thriving, community-directed health system based in Wausau, Wisconsin, serving Northeastern Minnesota, Northern and Central Wisconsin, and the Upper Peninsula of Michigan.

- 18 Hospitals, including 2 Tertiary Care Centers
- 130 Primary and Specialty Care Clinics
- Over 14,000 Dedicated Team Members
- 1,300 Employed Physicians & Advanced Practice Clinicians
- Plans to expand into the Chippewa Falls community in 2026